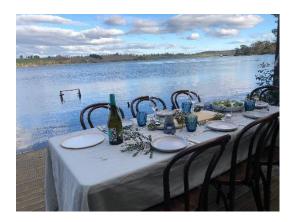

## **BOATHOUSE DECK LONG LUNCH**

Imagine... BOATHOUSE DECK LONG LUNCH is

perfect for a Special Birthday, bespoke fun event, exceptional Hen's Party, exclusive Tour Groups.

- 3 hours in duration (can be extended for additional payment)
  - Rustic Boathouse deck with Tamar River views
    - All catering provided by Hubert and Dan

**Menu 1**: Long Table Shared Platter lunch comprising 3 x proteins, 4 x salads, bread & butter, dessert. **Menu 2**: Boxed Hubert and Dan picnic lunches comprising signature filled bread; chicken, mayo and fresh herbs with salad, vegetable frittata and relish and a sweet treat

• All wine by Waterton Hall wines – choice of 6 varietals

**Menu 1**: Includes 1 bottle of chilled white, rose, or red wine per person of your choice when booking plus still or sparkling water in ice buckets

Menu 2: Includes ½ bottle of chilled white, rose or red wine per person of your choice when booking plus still water in ice buckets

Menu 1: Fully set up with chairs, tables, tablecloth, linens, plates, cutlery, glassware

Menu 2: Fully set up with chairs, tables, tablecloth, biocutlery & napkin, glassware

• Self service (or add on service as an optional extra \$65 p/hour)

Cost Menu 1 \$212 per person Minimum group size = 8 Menu 2 \$104 per person Minimum group size = 10 (cost is subject to change from H & D menu and delivery fee)